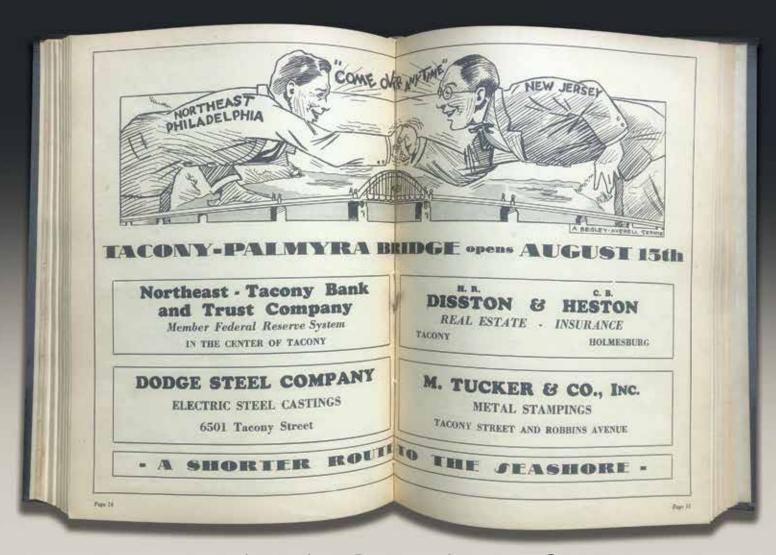

JOIN TODAY\*

\*Source: Northeast Philadelphia Chamber of Commerce Newsletter. (1924).

Over the past year, we've taken some time to read through the beautifully bound Chamber newsletters dating back to the first edition in 1924. Spectacular hand-drawn illustrations; detailed articles reporting on new development in the latest state-of-the-art airport; active member committee reports focusing on legislation, industrial, transportation, civic, traffic and safety, and retail; and humorous ads to grab anyone's attention to sell a product or service. You can feel commitment, passion,

and pride as you turn every page.

Articles years ago would gripe about traffic and the rising cost of fuel and energy much as we do today. Ads would grab readers' attention and be promoted by Reddy Kilowatt,

the mascot from Philadelphia Electric Company (PECO), by claiming, "Your better half – the Mrs.- will be delighted when you buy her a state-of-the-art electric range!" In addition to personal stories of businessmen and editorials describing the optimistic future of Northeast Philadelphia.